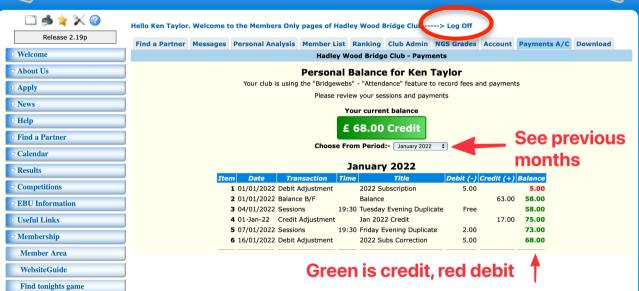

day Evening Duplic                                                                                                                                                                                                            | ate            |         |           |            |                 | Any           | <b>\$</b> |              |                       |  |
| Find tonights game       |                                                                                                                                                                                                                                         |                |         |           |            |                 |               |           |              |                       |  |



## Hadley Wood Bridge Club