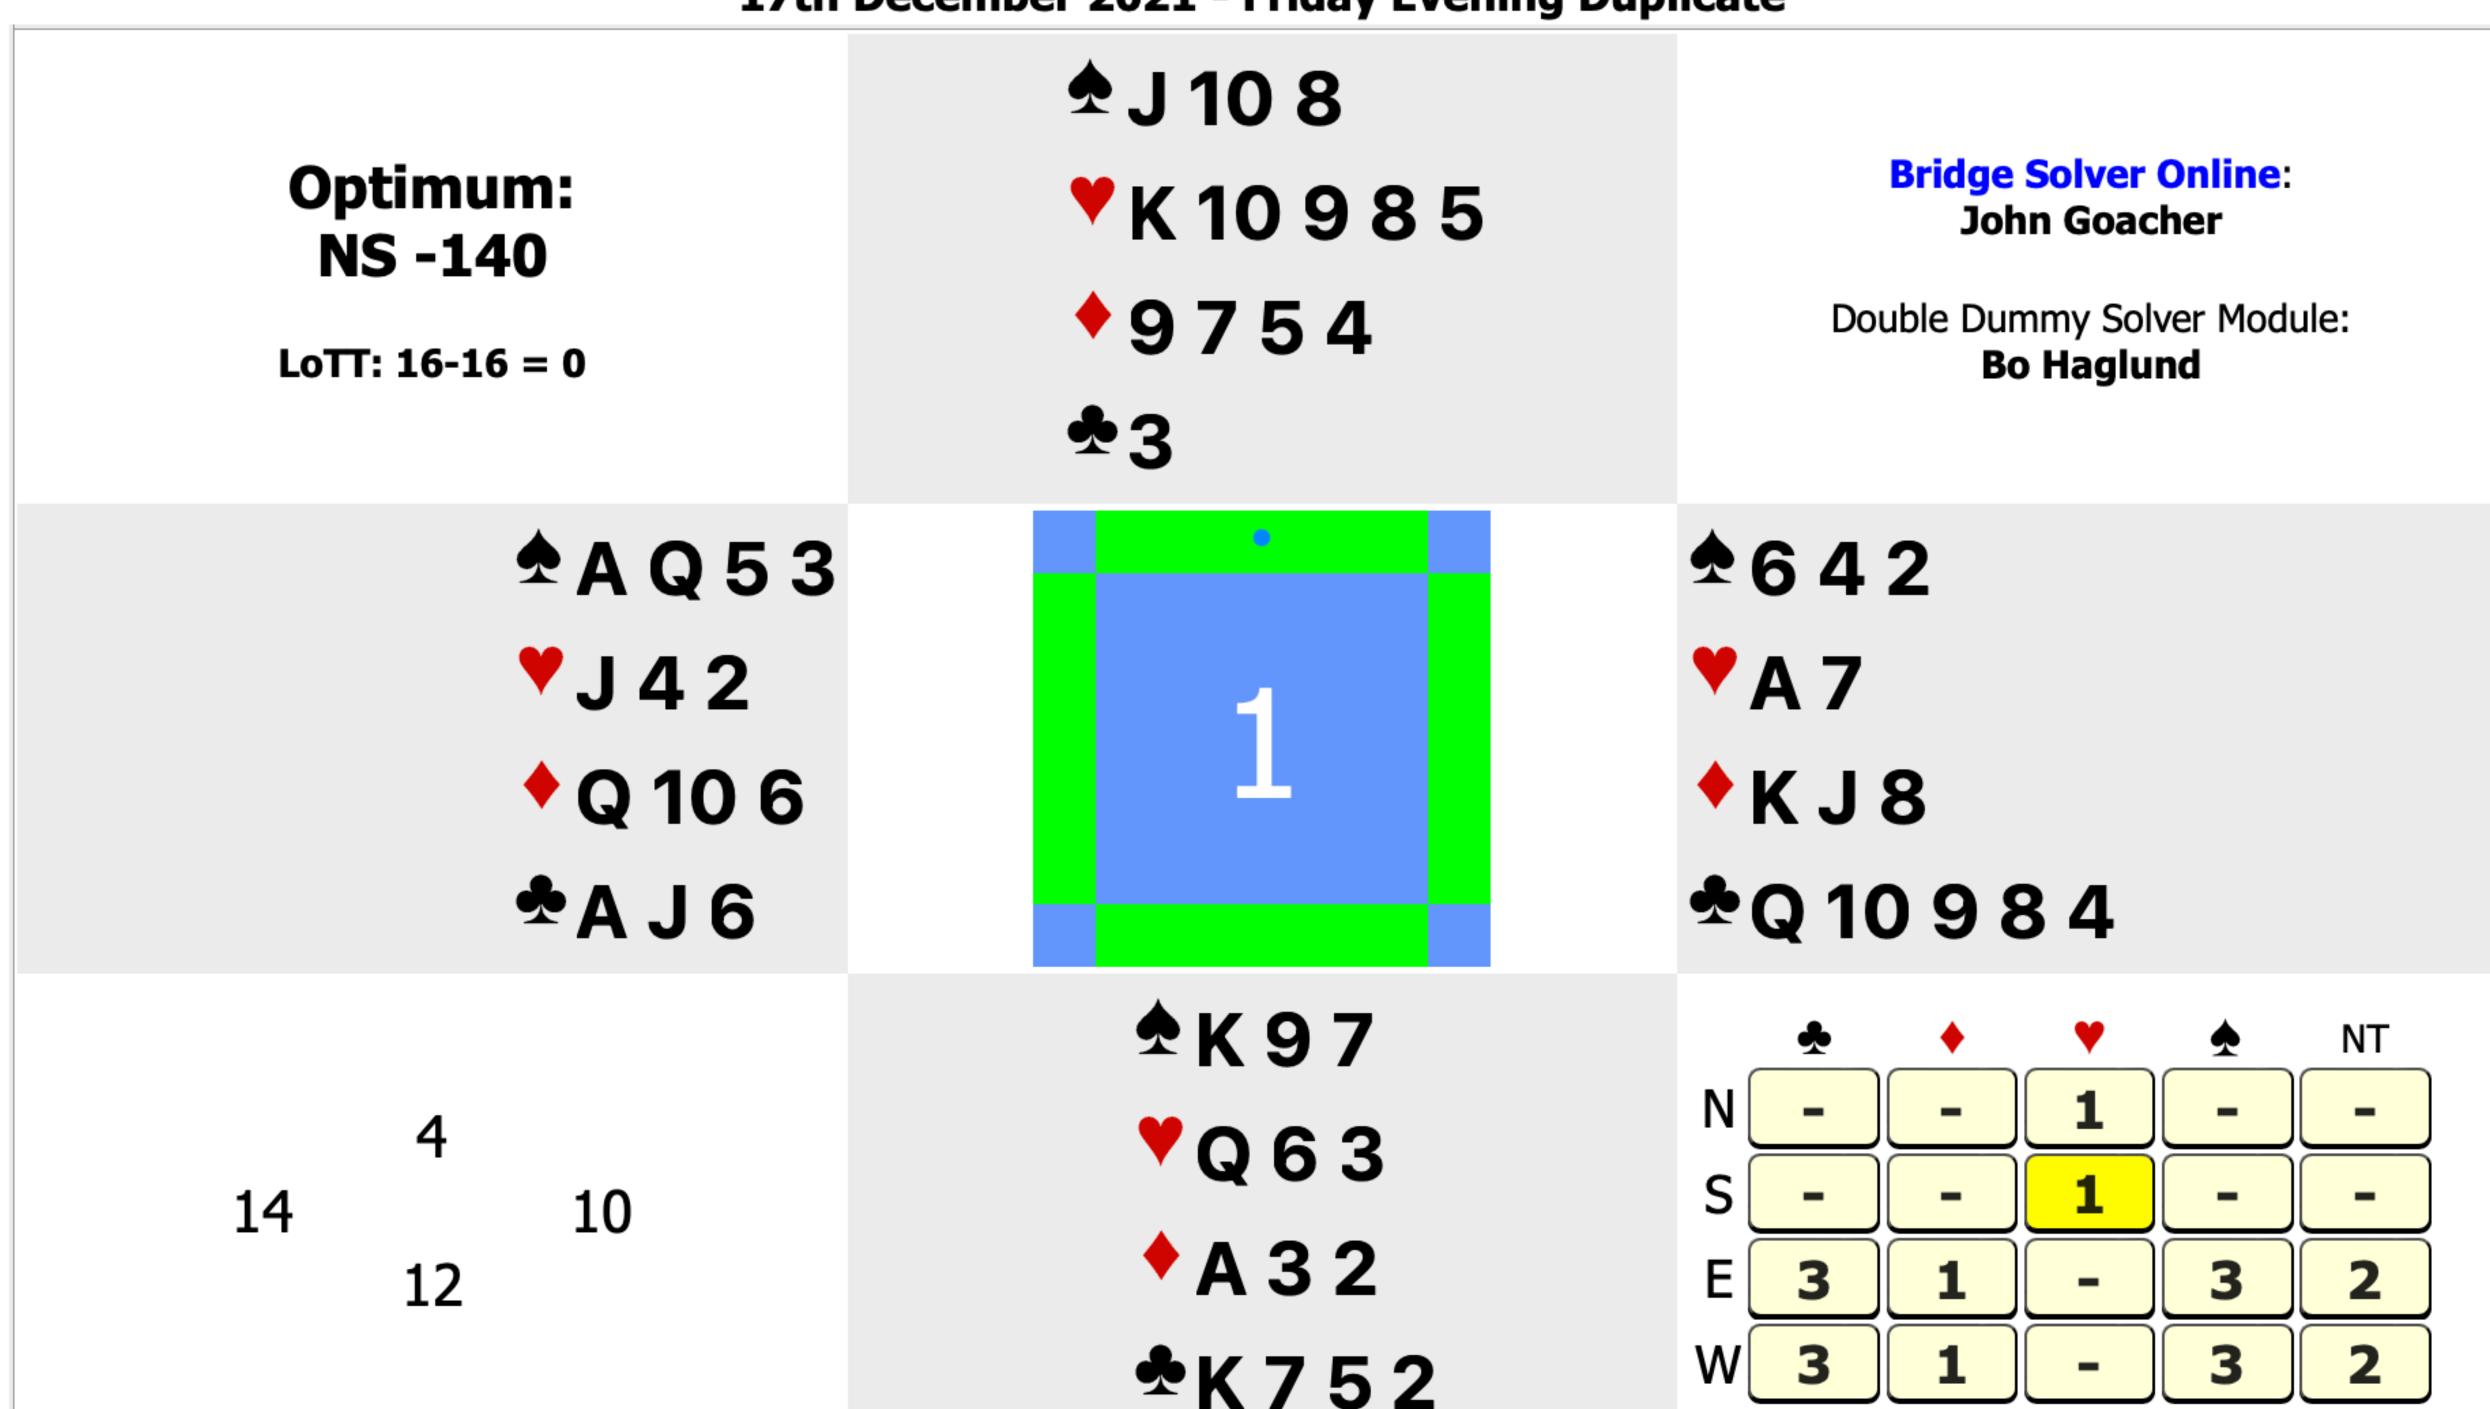

# Action replay Bridge Solver or RealBridge

- Might you have bid a slam?
- Might you have made an overtrick?
- Can the defence set the contract?

Ranking Scorecards Matrix Travellers Hands RealBridge

# **HWBC - Friday 17 Dec**

| Pos | No | Players                         | Match<br>Points |       | Master<br>Points |
|-----|----|---------------------------------|-----------------|-------|------------------|
|     |    | North / South                   |                 |       |                  |
| 1   | 1  | Jim Jenkins & Trevor Hails      | 190             | 65.97 | 30               |
| 2   | 13 | Sue Kabra & David Clarke        | 178             | 61.81 | 20               |
| 3   | 7  | Mary Bolton & John Bolton       | 173             | 60.07 | 10               |
| 4   | 9  | Marie Hollingworth & Bob Page   | 146             | 50.69 |                  |
| 5   | 3  | Pat Taylor & Libby Martin       | 137             | 47.57 |                  |
| 6   | 15 | Lena Wang & Frainy Ardeshir     | 132             | 45.83 |                  |
| 7   | 11 | Vivien Foley & Inge Sudbury     | 128             | 44.44 |                  |
| 8   | 17 | Susan Turck & Hal Hersh         | 123             | 42.71 |                  |
| 9   | 19 | Josephine White & Cedric Cohen  | 121             | 42.01 |                  |
| 10  | 5  | John Guest & Asil Esenbel       | 112             | 38.89 |                  |
|     |    | East / West                     |                 |       |                  |
| 1   | 18 | Janet McQueen & Karen Murphy    | 217             | 67.81 | 30               |
| 2   | 12 | Robin Nunn & Constance Marriott | 191             | 59.69 | 20               |
| 3   | 8  | Tessa Pearce & Jackie Cahn      | 178             | 55.62 | 10               |
| 4   | 4  | Norman Heaton & Judy Rennie     | 176             | 55.00 |                  |
| 5   | 10 | Hiroko Menari & Maryke Koomans  | 167             | 52.19 |                  |
| 6   | 6  | Ann Bloyce & Jane Rolin         | 150             | 46.88 |                  |
| 7   | 2  | Jon Pople & Ditta Aydemir       | 141             | 44.06 |                  |
| 8   | 14 | kumud & Saratha Natkunarajah    | 118             | 36.88 |                  |
| 9   | 16 | Janet Turner & David Turner     | 102             | 31.88 |                  |

| 1 NS - Jim & Trevor |                  |                   |       |      |             |     |     |     |     |     |
|---------------------|------------------|-------------------|-------|------|-------------|-----|-----|-----|-----|-----|
| Board               |                  | Versus            | Bid   | By   | Ld          | Tks | +   | -   | Pts | %   |
| 1                   | 2                | lon & Ditto       | 2♥    | S    | <b>♠</b> 3  | 7   |     | 50  | 8   | 50  |
| 2                   | 2                | Jon & Ditta       | 2♥    | S    | <b>∲</b> K  | 10  | 170 |     | 16  | 100 |
| 3                   |                  |                   | Did n | ot I | Play        |     |     |     |     |     |
| 4                   |                  |                   |       |      |             |     |     |     |     |     |
| 5                   | 10               | Janot 9. Varon    | 3♥    | Е    | <b>†</b> 2  | 10  |     | 170 | 8   | 50  |
| 6                   | 10               | Janet & Karen     | 3NT   | N    | <b>7</b> 6  | 11  | 460 |     | 16  | 100 |
| 7                   | 16               | innot 0. dovid    | 2 💠   | N    | <b>♥</b> A  | 9   | 110 |     | 13  | 81  |
| 8                   | 10               | janet & david     | 1NT   | N    | <b>♠</b> 2  | 9   | 150 |     | 14  | 87  |
| 9                   |                  |                   | 4♠    | W    | <b>V</b> 5  | 12  |     | 680 | 10  | 62  |
| 10                  | 14               | kumud & Saratha   | 4♥    | S    | <b>♦</b> 3  | 11  | 650 |     | 15  | 94  |
| 11                  | 4.0              | D. I.: 0. C       | 4♠    | N    | ∳K          | 9   |     | 50  | 1   | 6   |
| 12                  | 12               | Robin & Constance | 3♠    | S    | <b>♥</b> A  | 10  | 170 |     | 13  | 81  |
| 13                  | 4.0              |                   | 2     | N    | <b>♠</b> A  | 9   | 110 |     | 15  | 94  |
| 14                  | 10               | hiroko & Maryke   | 4♥    | Е    | <b></b> 4   | 11  |     | 450 | 7   | 44  |
| 15                  |                  | T 0 7 11          | 1NT   | S    | <b>♠</b> 3  | 8   | 120 |     | 12  | 75  |
| 16                  | 8                | Tessa & Jackie    | 4♠    | Е    | <b>♣</b> K  | 11  |     | 650 | 1   | 6   |
| 17                  |                  |                   | 2 💙   | N    | <b>♣</b> 2  | 8   | 110 |     | 6   | 37  |
| 18                  | 6                | Ann & Jane        | 3NT   | S    | <b>\$</b> 6 | 9   | 600 |     | 16  | 100 |
| 19                  |                  |                   | 3♠    | N    | <b>♣</b> 10 | 9   | 140 |     | 13  | 81  |
| 20                  | 4                | 4 Norman & Judy   | 5♠    | N    | <b>♣</b> 3  | 11  | 650 |     | 6   | 37  |
|                     | Total +66.0% 190 |                   |       |      |             |     |     |     |     |     |