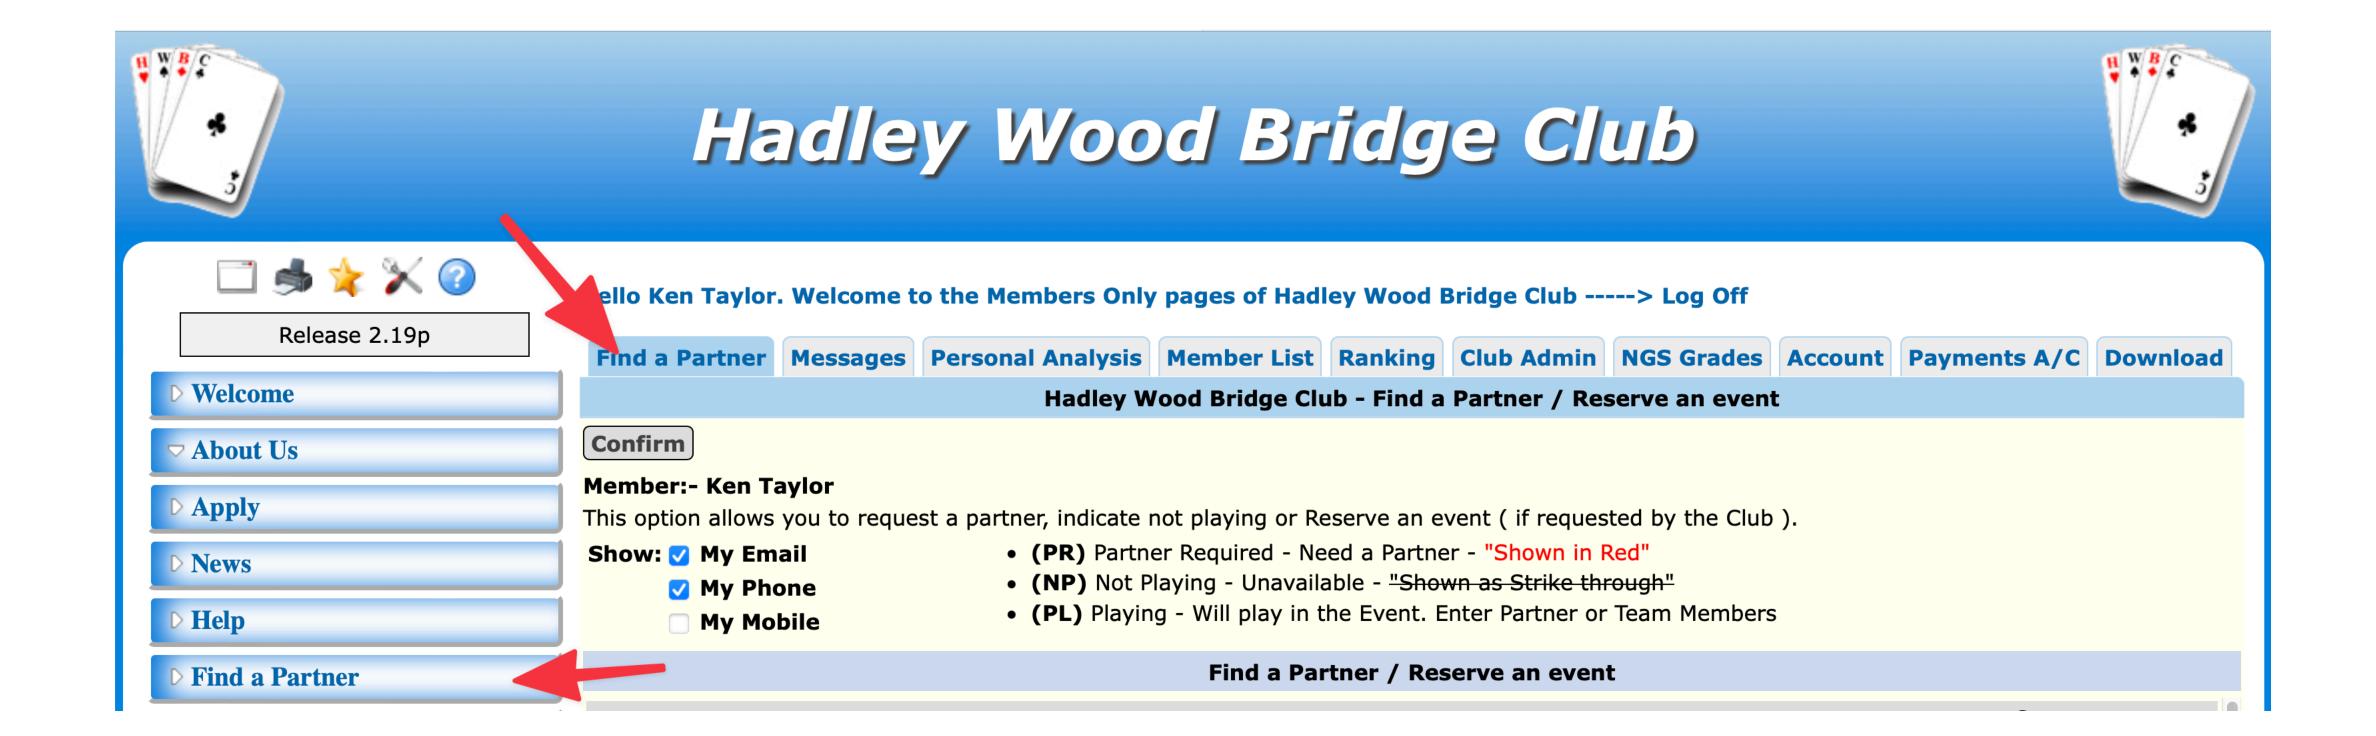

## **Find a Partner**

Please make use of the *Find a Partner* feature on our web site. Once you have established a login to the site you will notice a number of additional features. Only members can see these requests. This means you are not making your contact details public, thus inviting SPAM.

If this is the first time that you have used the "Members Only", click [Set/Reset Password].

If you have forgotten your password, click [Set/Reset Password].

You can see two areas that take you to the Find a Partner feature once logged in

| Hello Ken Taylo   | r. Welcome t   | o the Members Only       | pages of Had       | ley Wood I  | Bridge Club                    | > Log O      | ff       |
|-------------------|----------------|--------------------------|--------------------|-------------|--------------------------------|--------------|----------|
| Find a Partner    | Messages       | <b>Personal Analysis</b> | <b>Member List</b> | Ranking     | NGS Grades                     | Account      | Download |
|                   |                | Had                      | ley Wood Brid      | ge Club - F | ind a Partner                  | / Reserve    | an event |
| Confirm           |                |                          |                    |             |                                |              |          |
| Member:- Ken      | Taylor         |                          |                    |             |                                |              |          |
| This option allow | s you to reque | st a partner, indicate i | not playing or Re  | eserve an e | vent ( if reques               | ted by the ( | Club ).  |
| Show: V My Er     | nail           | • <b>(PR)</b> Par        | tner Required -    | Need a Part | tner - <mark>"Shown i</mark> r | Red"         |          |
| My Pł             | one            | ` '                      | : Playing - Unava  |             |                                | •            |          |
| ✓ My Mo           | obile          | • <b>(PL)</b> Play       | ving - Will play i | n the Event | . Enter Partner                | or Team Me   | embers   |