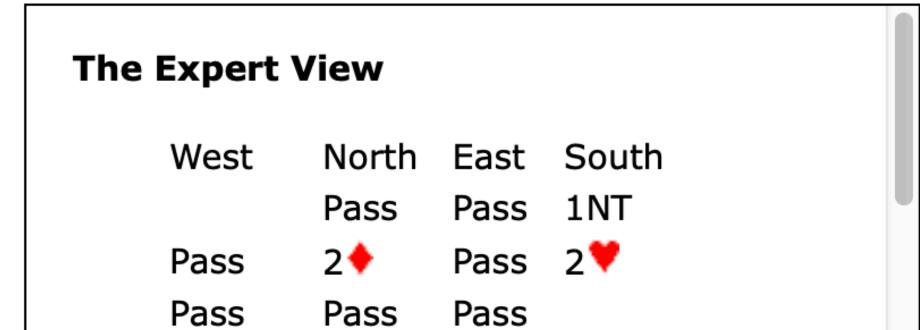

# Action replay Bridge Solver or RealBridge

- Might you have bid a slam?
- Might you have made an overtrick?
- Can the defence set the contract?

Ranking Scorecards Matrix Travellers Hands RealBridge