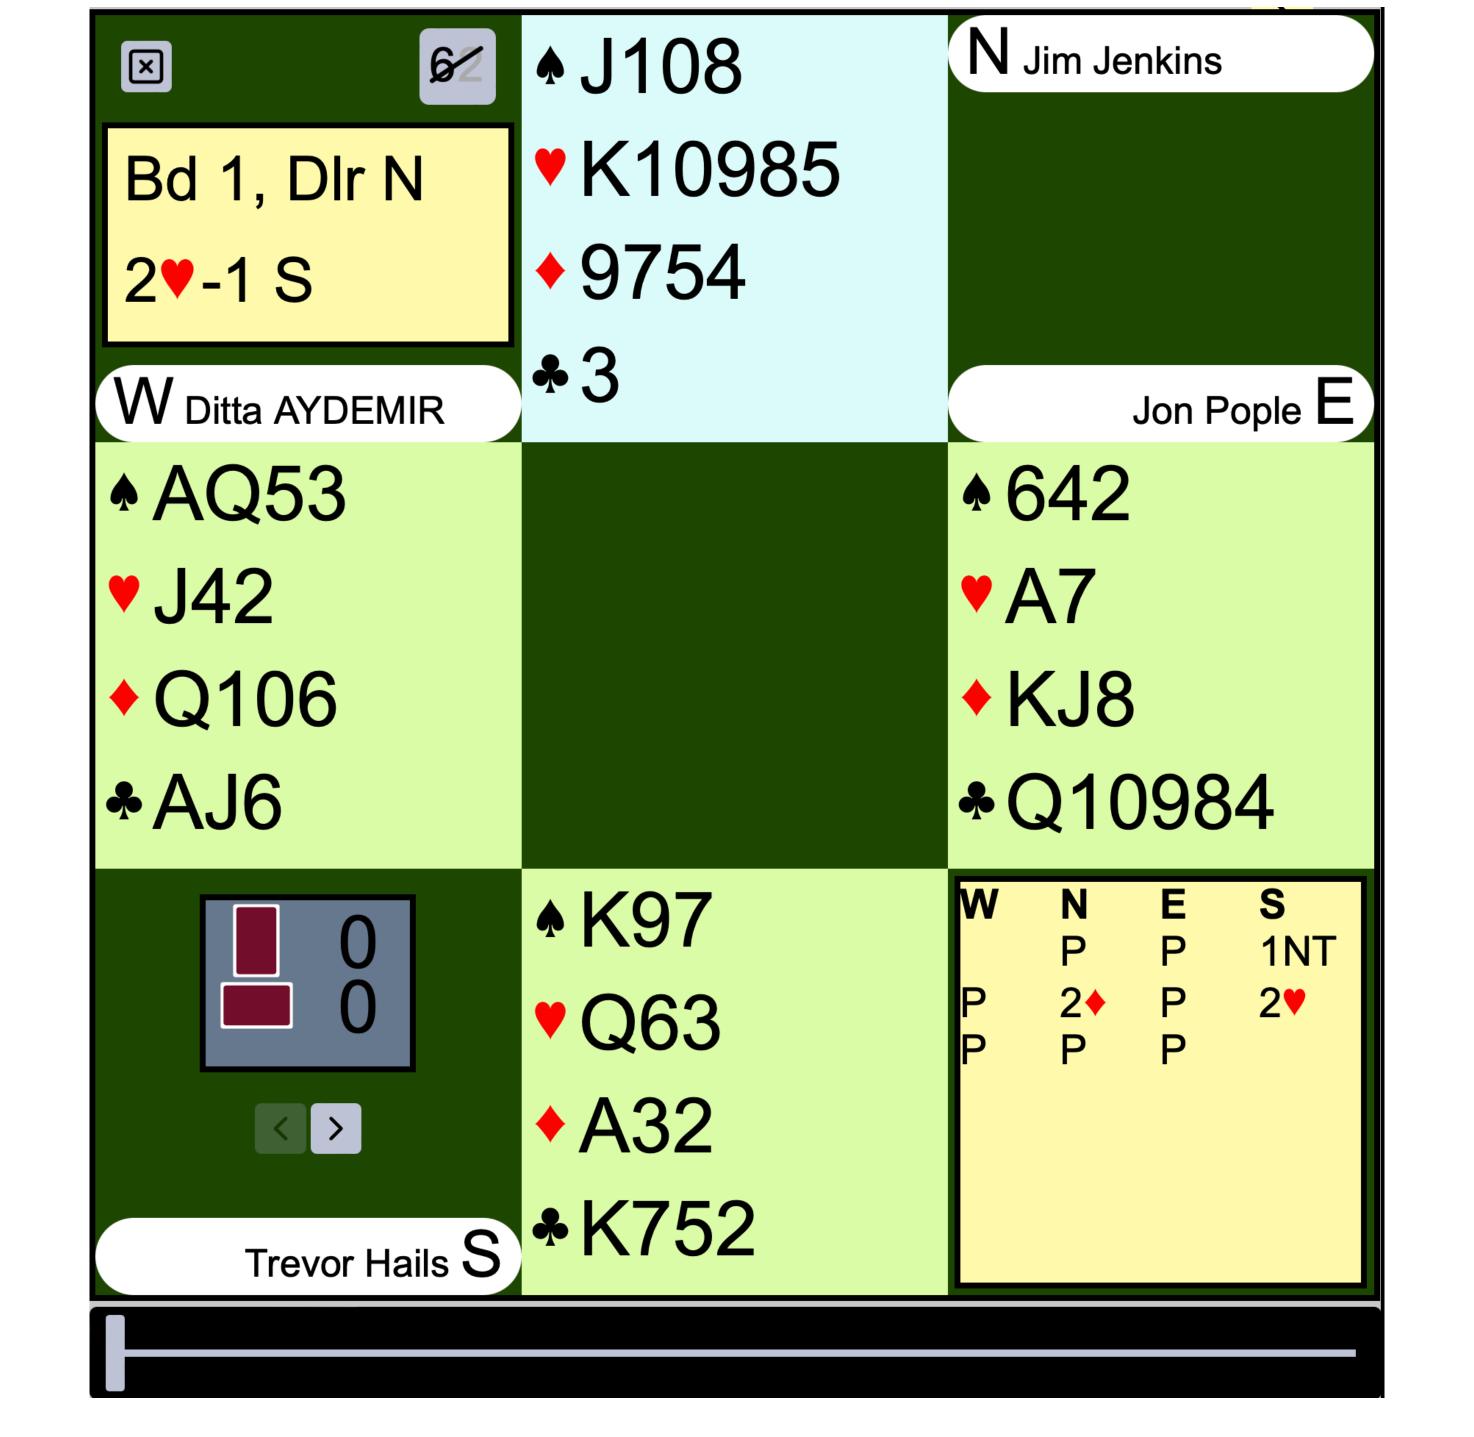

# **Making a Claim**

We welcome players 'claiming' but please remember to select the number of tricks when you claim.

From the Player Guide https://realbridge.online/player-guide.html

Either declarer or a defender can claim some or all of the remaining tricks. Click the Claim button, then select the number of tricks that you are claiming. Just as in face-to-face bridge, you should state your line of play at the same time as your claim.

After you have claimed as declarer, both defenders are prompted to accept or reject your claim. If they both accept, the result is recorded and the deal ends. If either defender rejects the claim, the platform displays a message saying that the claim has been rejected. After a rejection, you should call the director to adjudicate the claim, or claim again (perhaps for a different number of tricks), or if everyone agrees you can also play on.

If a defender claims, both declarer and the other defender are prompted to accept or reject the claim. (This is because a defender is allowed under Law 68B2 to object to his partner's claim.)

If play continues after a claim, the non-claiming side can see all four hands.