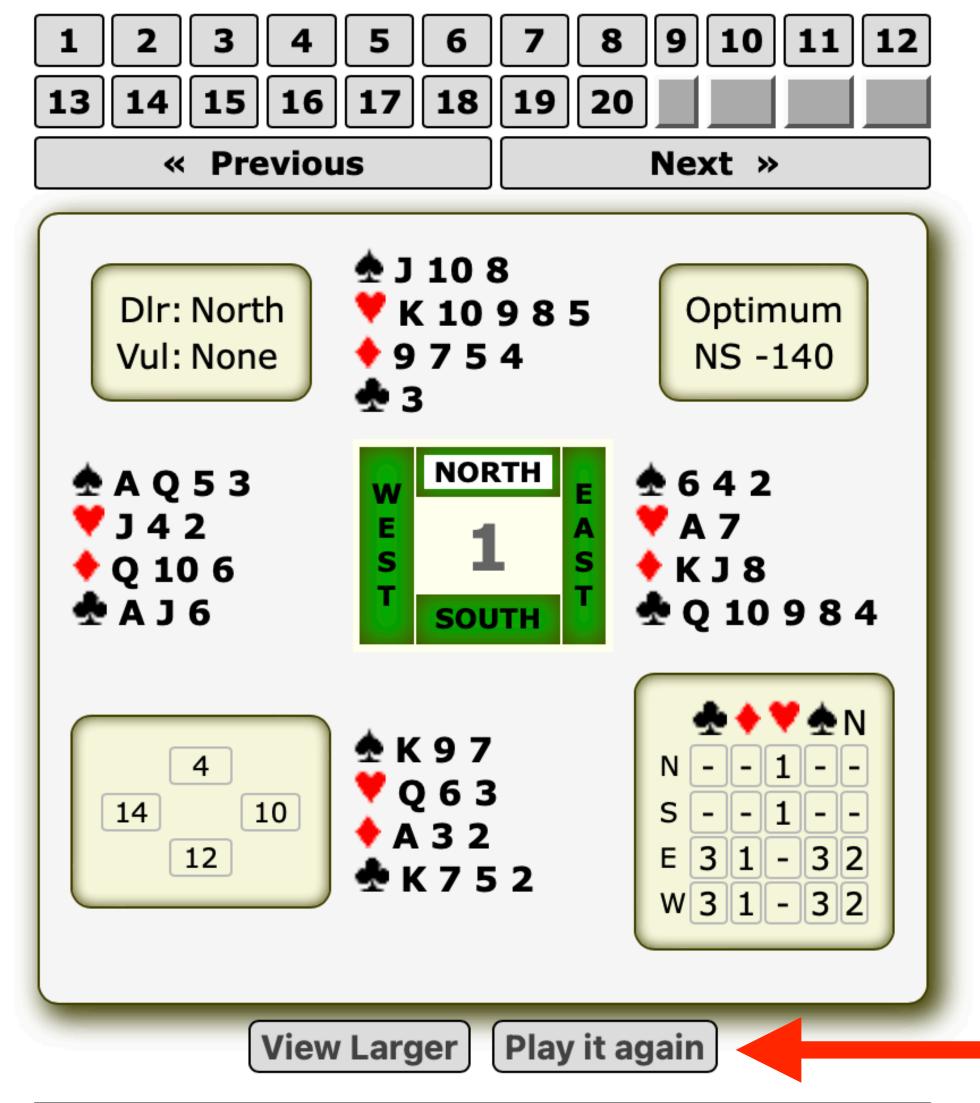

# Action replay Bridge Solver or RealBridge

- Might you have bid a slam?
- Might you have made an overtrick?
- Can the defence set the contract?

Ranking Scorecards Matrix Travellers Hands RealBridge

# **HWBC - Friday 17 Dec**

| Pos | No | Players                         | Match<br>Points |       | Master<br>Points |
|-----|----|---------------------------------|-----------------|-------|------------------|
|     |    | North / South                   |                 |       |                  |
| 1   | 1  | Jim Jenkins & Trevor Hails      | 190             | 65.97 | 30               |
| 2   | 13 | Sue Kabra & David Clarke        | 178             | 61.81 | 20               |
| 3   | 7  | Mary Bolton & John Bolton       | 173             | 60.07 | 10               |
| 4   | 9  | Marie Hollingworth & Bob Page   | 146             | 50.69 |                  |
| 5   | 3  | Pat Taylor & Libby Martin       | 137             | 47.57 |                  |
| 6   | 15 | Lena Wang & Frainy Ardeshir     | 132             | 45.83 |                  |
| 7   | 11 | Vivien Foley & Inge Sudbury     | 128             | 44.44 |                  |
| 8   | 17 | Susan Turck & Hal Hersh         | 123             | 42.71 |                  |
| 9   | 19 | Josephine White & Cedric Cohen  | 121             | 42.01 |                  |
| 10  | 5  | John Guest & Asil Esenbel       | 112             | 38.89 |                  |
|     |    | East / West                     |                 |       |                  |
| 1   | 18 | Janet McQueen & Karen Murphy    | 217             | 67.81 | 30               |
| 2   | 12 | Robin Nunn & Constance Marriott | 191             | 59.69 | 20               |
| 3   | 8  | Tessa Pearce & Jackie Cahn      | 178             | 55.62 | 10               |
| 4   | 4  | Norman Heaton & Judy Rennie     | 176             | 55.00 |                  |
| 5   | 10 | Hiroko Menari & Maryke Koomans  | 167             | 52.19 |                  |
| 6   | 6  | Ann Bloyce & Jane Rolin         | 150             | 46.88 |                  |
| 7   | 2  | Jon Pople & Ditta Aydemir       | 141             | 44.06 |                  |
| 8   | 14 | kumud & Saratha Natkunarajah    | 118             | 36.88 |                  |
| 9   | 16 | Janet Turner & David Turner     | 102             | 31.88 |                  |

| 1 NS - Jim & Trevor |                  |                   |       |      |             |     |     |     |     |     |
|---------------------|------------------|-------------------|-------|------|-------------|-----|-----|-----|-----|-----|
| Board               |                  | Versus            | Bid   | By   | Ld          | Tks | +   | -   | Pts | %   |
| 1                   | 2                | lon & Ditto       | 2♥    | S    | <b>♠</b> 3  | 7   |     | 50  | 8   | 50  |
| 2                   | 2                | Jon & Ditta       | 2♥    | S    | <b>∲</b> K  | 10  | 170 |     | 16  | 100 |
| 3                   |                  |                   | Did n | ot I | Play        |     |     |     |     |     |
| 4                   |                  |                   |       |      |             |     |     |     |     |     |
| 5                   | 10               | Janot 9. Varon    | 3♥    | Е    | <b>†</b> 2  | 10  |     | 170 | 8   | 50  |
| 6                   | 10               | Janet & Karen     | 3NT   | N    | <b>7</b> 6  | 11  | 460 |     | 16  | 100 |
| 7                   | 16               | innot 0. dovid    | 2 💠   | N    | <b>♥</b> A  | 9   | 110 |     | 13  | 81  |
| 8                   | 10               | janet & david     | 1NT   | N    | <b>♠</b> 2  | 9   | 150 |     | 14  | 87  |
| 9                   |                  |                   | 4♠    | W    | <b>V</b> 5  | 12  |     | 680 | 10  | 62  |
| 10                  | 14               | kumud & Saratha   | 4♥    | S    | <b>♦</b> 3  | 11  | 650 |     | 15  | 94  |
| 11                  | 4.0              | D. I.: 0. C       | 4♠    | N    | ∳K          | 9   |     | 50  | 1   | 6   |
| 12                  | 12               | Robin & Constance | 3♠    | S    | <b>♥</b> A  | 10  | 170 |     | 13  | 81  |
| 13                  | 4.0              |                   | 2     | N    | <b>♠</b> A  | 9   | 110 |     | 15  | 94  |
| 14                  | 10               | hiroko & Maryke   | 4♥    | Е    | <b></b> 4   | 11  |     | 450 | 7   | 44  |
| 15                  |                  | T 0 7 11          | 1NT   | S    | <b>♠</b> 3  | 8   | 120 |     | 12  | 75  |
| 16                  | 8                | Tessa & Jackie    | 4♠    | Е    | <b>♣</b> K  | 11  |     | 650 | 1   | 6   |
| 17                  |                  |                   | 2 💙   | N    | <b>♣</b> 2  | 8   | 110 |     | 6   | 37  |
| 18                  | 6                | Ann & Jane        | 3NT   | S    | <b>\$</b> 6 | 9   | 600 |     | 16  | 100 |
| 19                  |                  |                   | 3♠    | N    | <b>♣</b> 10 | 9   | 140 |     | 13  | 81  |
| 20                  | 4                | 4 Norman & Judy   | 5♠    | N    | <b>♣</b> 3  | 11  | 650 |     | 6   | 37  |
|                     | Total +66.0% 190 |                   |       |      |             |     |     |     |     |     |